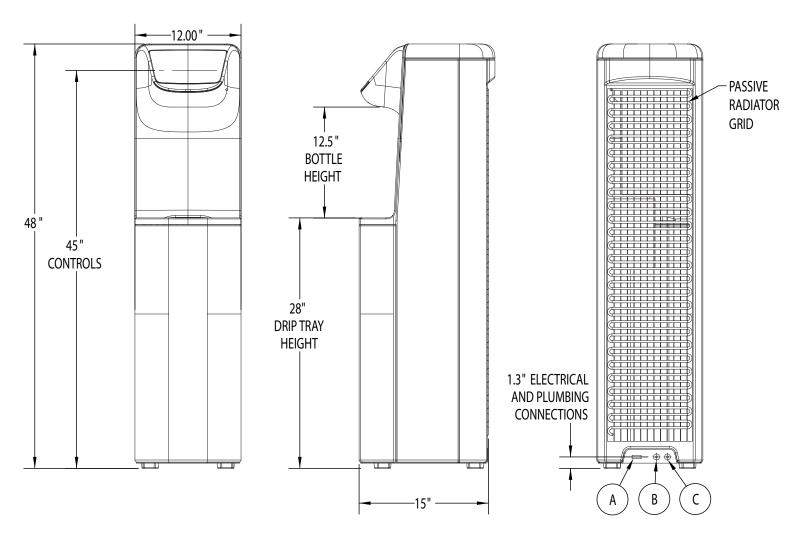

### Installation and Placement Drawings for the AquaTru Freestanding Model 1

LEAVE AN ADDITIONAL 2" OF SPACE BEHIND THE UNIT FOR AIR FLOW AND ELECTRICAL AND PLUMBING CONNECTIONS

ALL PLUMBING CONNECTIONS ARE 1/4" QUICK CONNECT TYPE FITTINGS

- A. GROUNDED 120V 60HZ POWER
- B. WATER INLET (PLUMBED INTO MAIN)
- C. RO WASTE DRAIN LINE (MUST BE PLUMBED INTO MUNICIPAL SEWER)